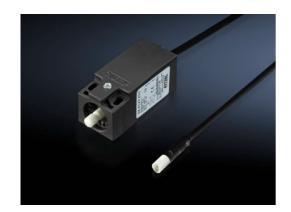

## **Door-operated switch for LED system light – SZ** 2500.460

created: 15.01.2019 build on www.rittal.com/uk-en

| Product description       |                                                                  |
|---------------------------|------------------------------------------------------------------|
| Description:              | For time-saving and simple installation of the LED system light. |
| Colour:                   | Black                                                            |
| Supply includes:          | Assembly parts                                                   |
| Product features          |                                                                  |
| Dimensions:               | Width: 31 mm Height: 78 mm Depth: 30 mm Length: 800 mm           |
| Rated operating voltage:  | 230 V<br>24 V (DC) (DC)                                          |
| Cross-section:            | 0.75 mm²<br>AWG 18                                               |
| For rated current (max.): | 1 A                                                              |
| Packs of:                 | 1 pc(s).                                                         |
| Weight/pack:              | 0.12 kg                                                          |
| EAN:                      | 4028177809178                                                    |